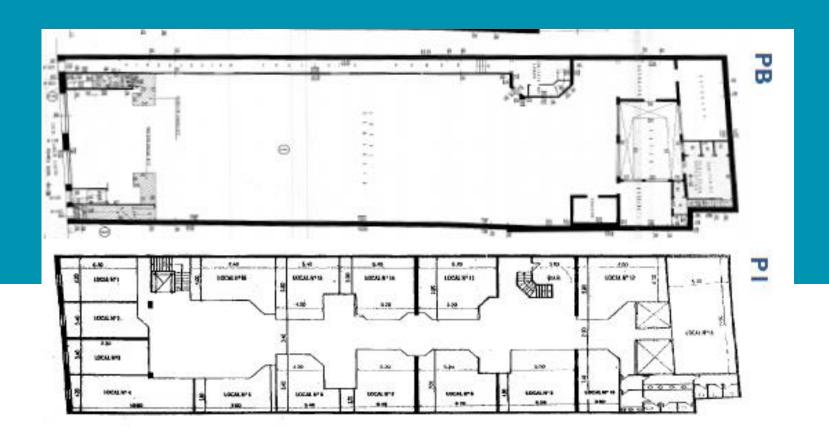

## **Superficies**

2.590 m2 SS + PB + 1P + 2P 7.100 USD BNA

Superficie Cubierta

Plantas

Valor de alquiler