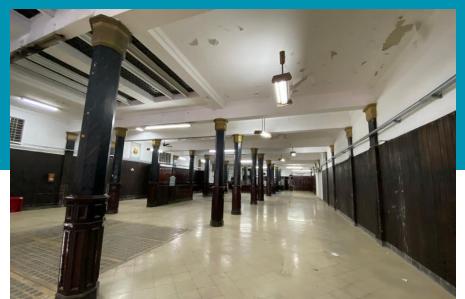

# **Ubicación**

#### Alsina 1313

El local comercial se ubica sobre la calle Alsina al 1313 entre Santiago del Estero y San José. La zona es Monserrat/Microcentro, característica por su mixtura de usos residencial-corporativo.

### **Transporte:**

- A 11 cuadras del Obelisco
- A 3 cuadras de la estación Lima (Subte A)
- A 4 cuadras de la estación Av. De Mayo (Subte C)
- A 9 cuadras de la estación Independencia (Subte E)



## **Superficies**

2.590 m2 SS + PB + 1P + 2P 7.100 USD BNA

Superficie Cubierta

Plantas

Valor de alquiler

# **Fotos**

# Alsina 1313











#### **Contact Info**

CUSHMAN & WAKEFIELD ARGENTINA SRL

CMCPSI - Matricula N° 5718 - Ana María Flores

+54 11 5555 1111

C. Pellegrini 1163, 6to - CP 1009 Buenos Aires, Argentina

Lucas Desalvo
BROKER INDUSTRIAL & RETAIL
lucas.desalvo@cushwake.com

©2021 Cushman & Wakefield. All rights reserved. The information contained in this communication is strictly confidential. This information has been obtained from sources believed to be reliable but has not been verified. NO WARRANTY OR REPRESENTATION, EXPRESS OR IMPLIED, IS MADE AS TO THE CONDITION OF THE PROPERTY (OR PROPERTIES) REFERENCED HEREIN OR AS TO THE ACCURACY OR COMPLETENESS OF THE INFORMATION CONTAINED HEREIN, AND SAME IS SUBMITTED SUBJECT TO ERRORS, OMISSIONS, CHANGE OF PRICE, RENTAL OR OTHER CONDITIONS. WITHDRAWAL WITHOU