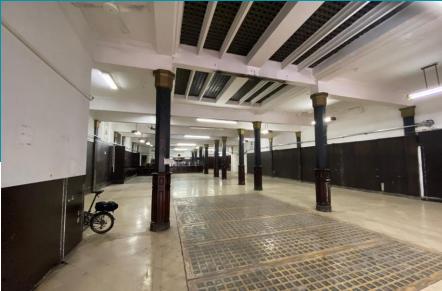

# **Ubicación**

#### Alsina 1313

El local comercial se ubica sobre la calle Alsina al 1313 entre Santiago del Estero y San José. La zona es Monserrat/Microcentro, característica por su mixtura de usos residencial-corporativo.

### **Transporte:**

- A 11 cuadras del Obelisco
- A 3 cuadras de la estación Lima (Subte A)
- A 4 cuadras de la estación Av. De Mayo (Subte C)
- A 9 cuadras de la estación Independencia (Subte E)



## **Superficies**

2.590 m2 SS + PB + 1P + 2P 7.100 USD BNA

Superficie Cubierta

Plantas

Valor de alquiler

# **Fotos**

# Alsina 1313











#### **Contact Info**

CUSHMAN & WAKEFIELD ARGENTINA SRL

CMCPSI - Matricula N° 5718 - Ana María Flores

+54 11 5555 1111

C. Pellegrini 1163, 6to - CP 1009 Buenos Aires, Argentina

Lucas Desalvo
BROKER INDUSTRIAL & RETAIL
lucas.desalvo@cushwake.com

©2021 Cushman & Wakefield. All rights reserved. The information contained in this communication is strictly confidential. This information has been obtained from sources believed to be reliable but has not been verified. NO WARRANTY OR REPRESENTATION, EXPRESS OR IMPLIED, IS MADE AS TO THE CONDITION OF THE PROPERTY (OR PROPERTIES) REFERENCED HEREIN OR AS TO THE ACCURACY OR COMPLETENESS OF THE INFORMATION CONTAINED HEREIN, AND SAME IS SUBMITTED SUBJECT TO ERRORS, OMISSIONS, CHANGE OF PRICE, RENTAL OR OTHER CONDITIONS. WITHDRAWAL WITHOUT