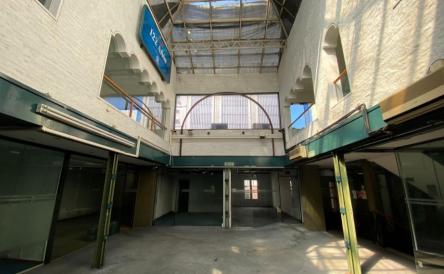

# **Ubicación**

#### Alsina 1313

El local comercial se ubica sobre la calle Alsina al 1313 entre Santiago del Estero y San José. La zona es Monserrat/Microcentro, característica por su mixtura de usos residencial-corporativo.

### **Transporte:**

- A 11 cuadras del Obelisco
- A 3 cuadras de la estación Lima (Subte A)
- A 4 cuadras de la estación Av. De Mayo (Subte C)
- A 9 cuadras de la estación Independencia (Subte E)



## **Superficies**

2.590 m2 SS + PB + 1P + 2P 7.100 USD BNA

Superficie Cubierta

Plantas

Valor de alquiler

# **Fotos**

# Alsina 1313











#### **Contact Info**

CUSHMAN & WAKEFIELD ARGENTINA SRL

CMCPSI - Matricula N° 5718 - Ana María Flores

+54 11 5555 1111

C. Pellegrini 1163, 6to - CP 1009 Buenos Aires, Argentina

Lucas Desalvo
BROKER INDUSTRIAL & RETAIL
lucas.desalvo@cushwake.com

©2021 Cushman & Wakefield. All rights reserved. The information contained in this communication is strictly confidential. This information has been obtained from sources believed to be reliable but has not been verified. NO WARRANTY OR REPRESENTATION, EXPRESS OR IMPLIED, IS MADE AS TO THE CONDITION OF THE PROPERTY (OR PROPERTIES) REFERENCED HEREIN OR AS TO THE ACCURACY OR COMPLETENESS OF THE INFORMATION CONTAINED HEREIN, AND SAME IS SUBMITTED SUBJECT TO ERRORS, OMISSIONS, CHANGE OF PRICE, RENTAL OR OTHER CONDITIONS. WITHDRAWAL WITHOUT NOTI