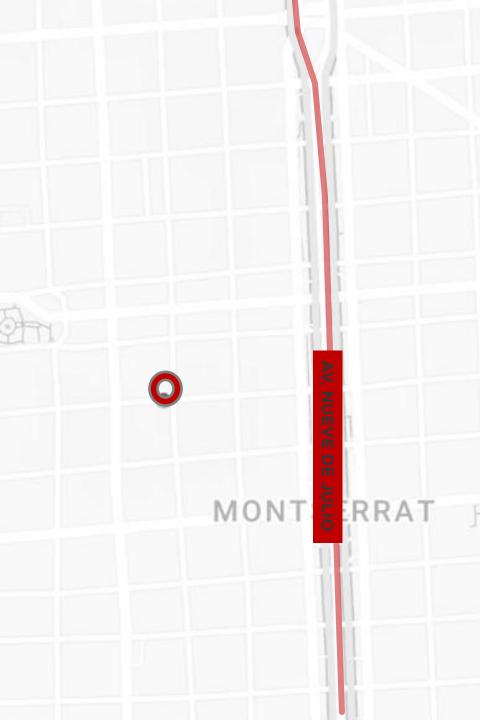

# **Ubicación**

#### Alsina 1313

El local comercial se ubica sobre la calle Alsina al 1313 entre Santiago del Estero y San José. La zona es Monserrat/Microcentro, característica por su mixtura de usos residencial-corporativo.

### **Transporte:**

- A 11 cuadras del Obelisco
- A 3 cuadras de la estación Lima (Subte A)
- A 4 cuadras de la estación Av. De Mayo (Subte C)
- A 9 cuadras de la estación Independencia (Subte E)